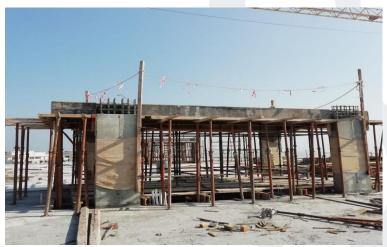

Rear View

Front View

Zone 1 – Roof Slab and Beam Shuttering Work

Zone 1 & 2 – Upper Roof Slab and Beam Concrete Work

Upper Roof Columns and Slab Shuttering Work