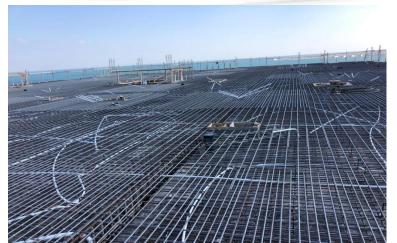

Rear View

Front View

Zone 1 – Roof Slab and Beam Shuttering Work

Zone 1 & 2 – Upper Roof Slab and Beam Concrete Work

Upper Roof Columns and Slab Shuttering Work