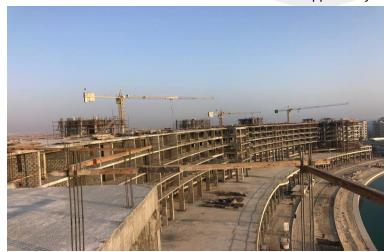

Rear View

Front View

Zone 1 – Roof Slab and Beam Shuttering Work

Zone 1 & 2 – Upper Roof Slab and Beam Concrete Work

Upper Roof Columns and Slab Shuttering Work