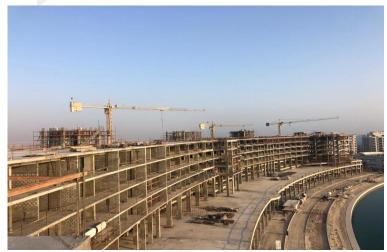

Rear View

Front View

Zone 1 – Roof Slab and Beam Shuttering Work

Zone 1 & 2 – Upper Roof Slab and Beam Concrete Work

Upper Roof Columns and Slab Shuttering Work