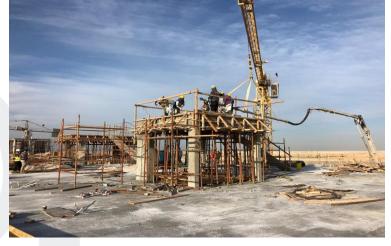

Rear View

Front View

Zone 1 – Roof Slab and Beam Shuttering Work

Zone 1 & 2 – Upper Roof Slab and Beam Concrete Work

Upper Roof Columns and Slab Shuttering Work