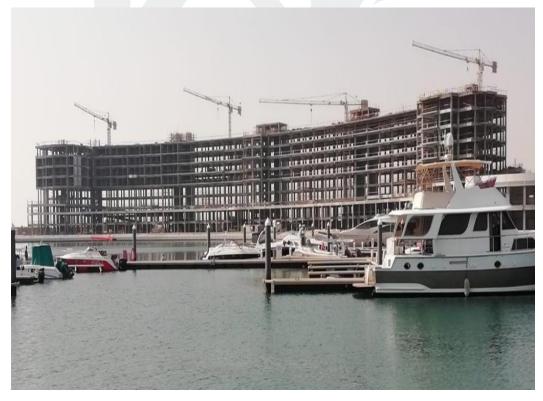

Rear View

Front View

Zone 1 – Roof Slab and Beam Shuttering Work

Zone 1 & 2 – Upper Roof Slab and Beam Concrete Work

Upper Roof Columns and Slab Shuttering Work