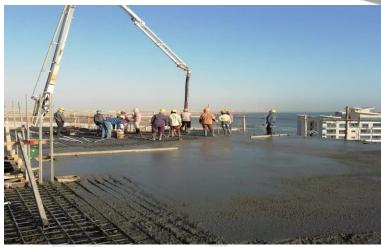

Rear View

Front View

Zone 1 – Roof Slab and Beam Shuttering Work

Zone 1 & 2 – Upper Roof Slab and Beam Concrete Work

Upper Roof Columns and Slab Shuttering Work