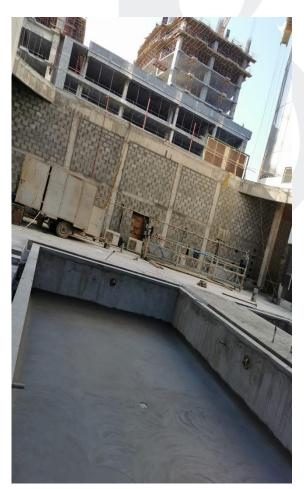

Swimming Pool Works at Ground Floor

Marble Works for Balcony Area at Typical Floors

Waterproofing Works for Balcony Area

Marble Floor Works for Toilet at Typical Floors

Marble Floor for Flats at Typical Floor