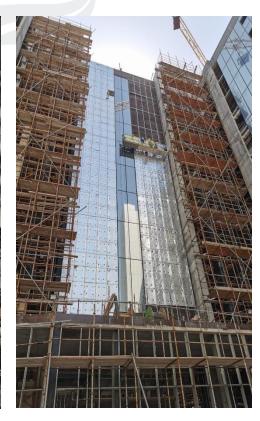

## On-site Photos:

Installation of Aluminum Works (Brakets, Mullion, Rockwool ACP Cladding & Glass and Application of Bitumen Paint)

Installation of Aluminum Works (Brakets, Mullion, Rockwool ACP Cladding & Glass and Application of Bitumen Paint)