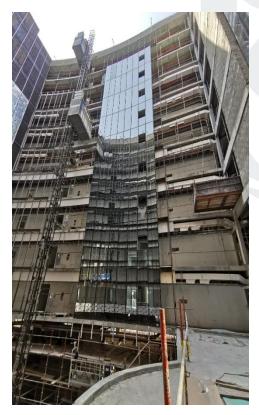

## On-site Photos:

Installation of Aluminum Works (Brakets, Mullion, Rockwool ACP Cladding & Glass and Application of Bitumen Paint)

Installation of Aluminum Works (Brakets, Mullion, Rockwool ACP Cladding & Glass and Application of Bitumen Paint)