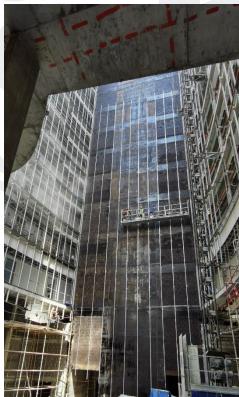

## On-site Photos:

Installation of Aluminum Works (Brakets, Mullion, Rockwool ACP Cladding & Glass and Application of Bitumen Paint)

Installation of Aluminum Works (Brakets, Mullion, Rockwool ACP Cladding & Glass and Application of Bitumen Paint)