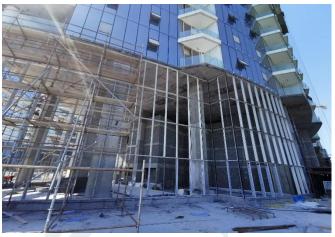

## On-site Photos:

Installation of Aluminum Works (Brakets, Mullion, Rockwool ACP Cladding & Glass and Application of Bitumen Paint)

Installation of Aluminum Works (Brakets, Mullion, Rockwool ACP Cladding & Glass and Application of Bitumen Paint)