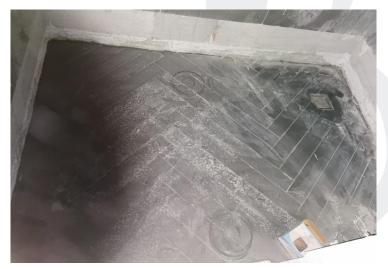

Swimming Pool Works at Ground Floor

Marble Works for Balcony Area at Typical Floors

Waterproofing Works for Balcony Area

Marble Floor Works for Toilet at Typical Floors

Marble Floor for Flats at Typical Floor