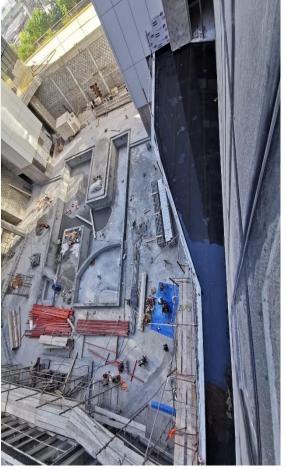

Swimming Pool Works at Ground Floor

Marble Works for Balcony Area at Typical Floors

Waterproofing Works for Balcony Area

Marble Floor Works for Toilet at Typical Floors

Marble Floor for Flats at Typical Floor