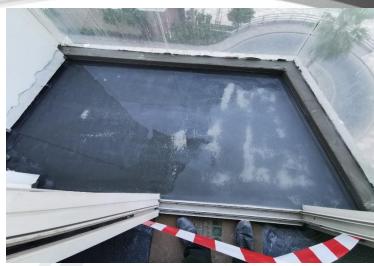

. 4 <sup>th</sup> Floor to 6 <sup>th</sup> Floor | 85% | In Progress |
| h. 7 <sup>th</sup> Floor                          | 78% | In Progress |
| i. 8 <sup>th</sup> Floor                          | 78% | In Progress |
| j. 9 <sup>th</sup> Floor                          | 72% | In Progress |
| k. 10 <sup>th</sup> Floor                         | 69% | In Progress |
| l. Roof Floor                                     | 37% | In Progress |

## On-site Photos:







Installation of Aluminum Works (Brakets, Mullion, Rockwool ACP Cladding & Glass and Application of Bitumen Paint)







Installation of Aluminum Works (Brakets, Mullion, Rockwool ACP Cladding & Glass and Application of Bitumen Paint)





Swimming Pool Works at Ground Floor







Marble Works for Balcony Area at Typical Floors



Waterproofing Works for Balcony Area



Marble Floor Works for Toilet at Typical Floors



Marble Floor for Flats at Typical Floor



Water Leakage Test for Terrace Area at 1<sup>st</sup> Floor