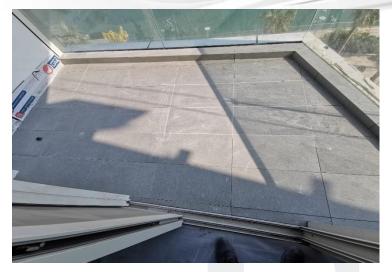

to 3 <sup>rd</sup> Floor | 85% | In Progress |
| g. 4 <sup>th</sup> Floor to 6 <sup>th</sup> Floor | 85% | In Progress |
| h. 7 <sup>th</sup> Floor                          | 78% | In Progress |
| i. 8 <sup>th</sup> Floor                          | 78% | In Progress |
| j. 9 <sup>th</sup> Floor                          | 72% | In Progress |
| k. 10 <sup>th</sup> Floor                         | 69% | In Progress |
| l. Roof Floor                                     | 37% | In Progress |

## On-site Photos:







Installation of Aluminum Works (Brakets, Mullion, Rockwool ACP Cladding & Glass and Application of Bitumen Paint)







Installation of Aluminum Works (Brakets, Mullion, Rockwool ACP Cladding & Glass and Application of Bitumen Paint)





Swimming Pool Works at Ground Floor







Marble Works for Balcony Area at Typical Floors



Waterproofing Works for Balcony Area



Marble Floor Works for Toilet at Typical Floors



Marble Floor for Flats at Typical Floor



Water Leakage Test for Terrace Area at 1<sup>st</sup> Floor