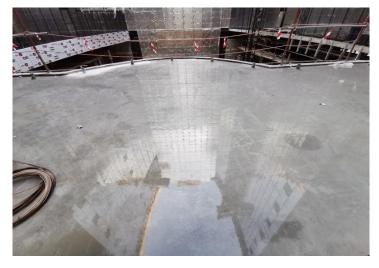

Swimming Pool Works at Ground Floor

Marble Works for Balcony Area at Typical Floors

Waterproofing Works for Balcony Area

Marble Floor Works for Toilet at Typical Floors

Marble Floor for Flats at Typical Floor