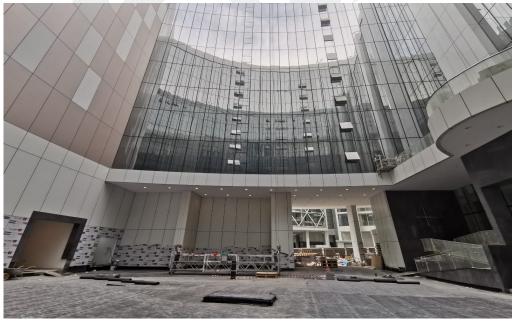

Proposed Area Elevation

Installation of Kitchen in  $8^{th}$  and  $9^{th}$  Floors

Installation of Doors at 8<sup>th</sup> Floor