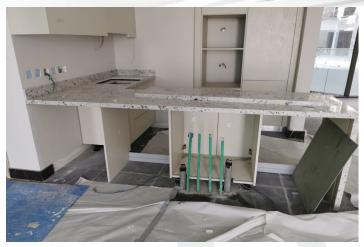

Proposed Area Elevation

Installation of Kitchen in  $8^{th}$  and  $9^{th}$  Floors

Installation of Doors at 8<sup>th</sup> Floor