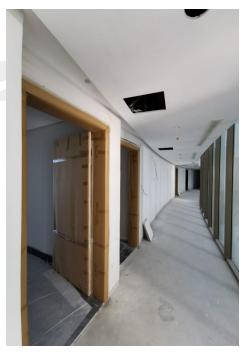

## On-site Photos

Marble Wall Cladding Works for Lift Lobby Area at Typical Floors

Tiling Works for Bathrooms at Typical Floors

Tiling Works for Balcony Area at Typical Floors

Installation of Kitchen and Painting Works at Typical Floors

Painting Works at Typical Floors

Gypsum Ceiling Works at Typical Floors

Thermal Insulation Under the soffit Slab