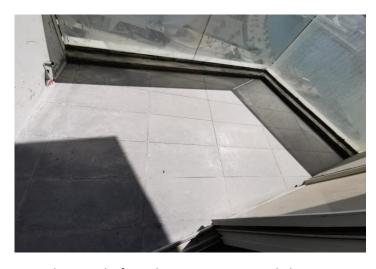

## On-site Photos

Marble Wall Cladding Works for Lift Lobby Area at Typical Floors

Tiling Works for Bathrooms at Typical Floors

Tiling Works for Balcony Area at Typical Floors

Installation of Kitchen and Painting Works at Typical Floors