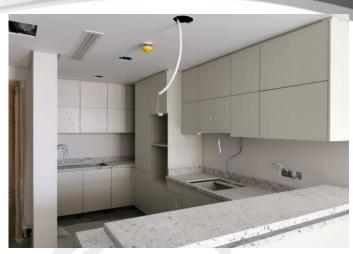

## On-site Photos

Marble Wall Cladding Works for Lift Lobby Area at Typical Floors

Tiling Works for Bathrooms at Typical Floors

Tiling Works for Balcony Area at Typical Floors

Installation of Kitchen and Painting Works at Typical Floors