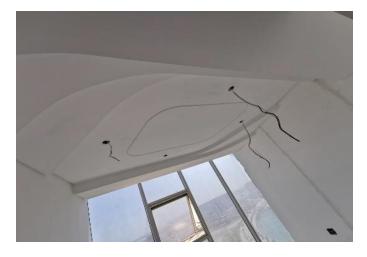

Painting Works at Typical Floors

Gypsum Ceiling Works at Typical Floors

Thermal Insulation Under the soffit Slab