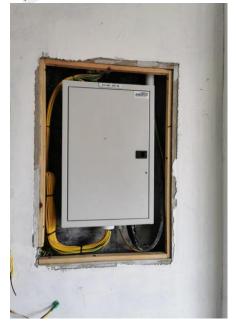

| 10. MEP Services for Ceiling |     |             |
|------------------------------|-----|-------------|
| a. Basement – 3              | 90% | In Progress |
| b. Basement – 2              | 90% | In Progress |
| c. Basement – 1              | 90% | In Progress |
| d. Ground Floor              | 80% | In Progress |
| e. 1st Floor to 10th Floor   | 95% | In Progress |
| f. Roof Floor                | 54% | In Progress |