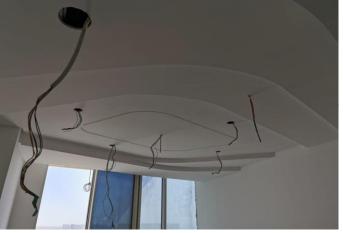

Painting Works at Typical Floors

Gypsum Ceiling Works at Typical Floors

Thermal Insulation Under the soffit Slab