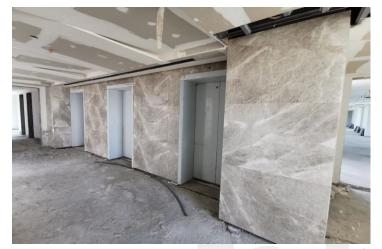

## On-site Photos

Marble Wall Cladding Works for Lift Lobby Area at Typical Floors

Tiling Works for Bathrooms at Typical Floors

Tiling Works for Balcony Area at Typical Floors

Installation of Kitchen and Painting Works at Typical Floors