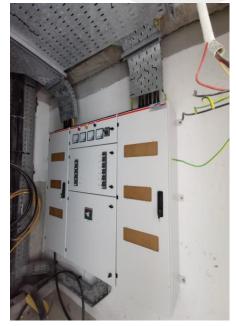

| 10. MEP Services for Ceiling |     |             |
|------------------------------|-----|-------------|
| a. Basement – 3              | 90% | In Progress |
| b. Basement – 2              | 90% | In Progress |
| c. Basement – 1              | 90% | In Progress |
| d. Ground Floor              | 80% | In Progress |
| e. 1st Floor to 10th Floor   | 95% | In Progress |
| f. Roof Floor                | 54% | In Progress |