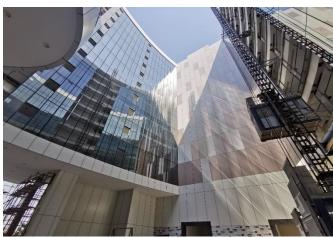

Fixing of Doors and Painting Works at Typical Floors

Painting Works for Staircase at Typical Floors

Fixing of Aluminum Cladding at Ground Floor to Roof Floor