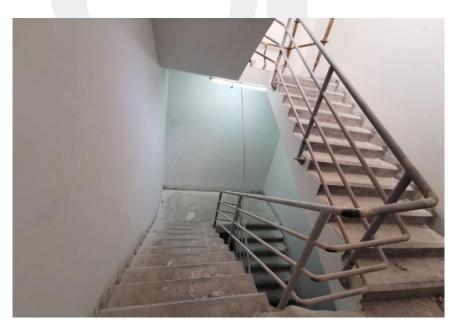

Fixing of Doors and Painting Works at Typical Floors

Painting Works for Staircase at Typical Floors

Fixing of Aluminum Cladding at Ground Floor to Roof Floor