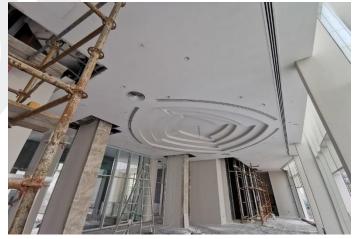

Application of Paint for Walls & Ceiling at Typical Floors

Fixing of Marble & Tiles in Corridor Area and Fixing of Marble Wall Cladding at GF Reception Area

Fixing of Marble Wall Cladding woks at Ground floor Reception Area