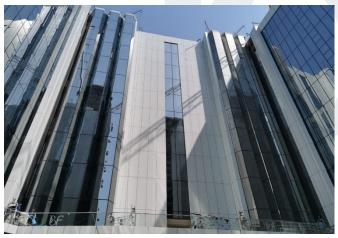

Fixing of Doors and Painting Works at Typical Floors

Painting Works for Staircase at Typical Floors

Fixing of Aluminum Cladding at Ground Floor to Roof Floor