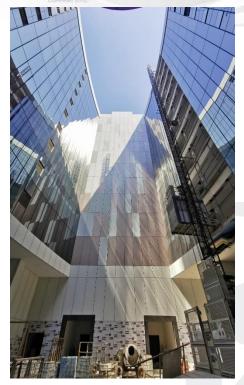

Fixing of Doors and Painting Works at Typical Floors

Painting Works for Staircase at Typical Floors

Fixing of Aluminum Cladding at Ground Floor to Roof Floor