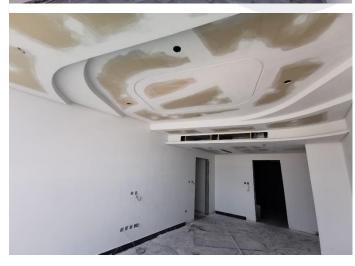

Application of Paint for Walls & Ceiling at Typical Floors

Fixing of Marble & Tiles in Corridor Area and Fixing of Marble Wall Cladding at GF Reception Area

Fixing of Marble Wall Cladding woks at Ground floor Reception Area

Fixing of Doors and Painting Works at Typical Floors

Painting Works for Staircase at Typical Floors

Fixing of Aluminum Cladding at Ground Floor to Roof Floor