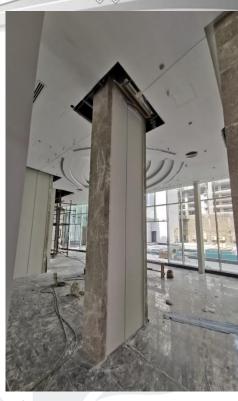

Application of Paint for Walls & Ceiling at Typical Floors

Fixing of Marble & Tiles in Corridor Area and Fixing of Marble Wall Cladding at GF Reception Area

Fixing of Marble Wall Cladding woks at Ground floor Reception Area