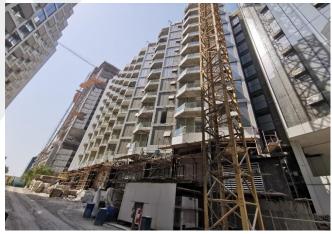

|                                                                     | PERCENTAGE |             |  |  |
|---------------------------------------------------------------------|------------|-------------|--|--|
| DESCRIPTION                                                         | (%) OF     | REMARKS     |  |  |
|                                                                     | COMPLETION |             |  |  |
| TOWER C (FRONT AND REAR PORTION)                                    |            |             |  |  |
| SUB STRUCTURE                                                       | 100%       | Completed   |  |  |
| SUPER STRUCTURE                                                     |            |             |  |  |
| 1. Structural 1st Floor to Roof Floor                               | 100%       | Completed   |  |  |
| 2. Structural Roof Floor                                            | 100%       | Completed   |  |  |
| 3. Block Works Basement to Roof Floor                               | 100%       | Completed   |  |  |
| 4. Plastering Works Basement to Roof Floor                          | 100%       | Completed   |  |  |
| 5. Primer, Putty and 1st Coat Paint (Ceiling)                       |            |             |  |  |
| a. Basement 1, 2 and 3                                              | 100%       | Completed   |  |  |
| b. Ground Floor                                                     | 95%        | In Progress |  |  |
| c. 1st Floor to 6th Floor                                           | 95%        | In Progress |  |  |
| d. 7 <sup>th</sup> Floor to 8 <sup>th</sup> Floor                   | 95%        | In Progress |  |  |
| e. 9 <sup>th</sup> Floor                                            | 95%        | In Progress |  |  |
| f. 10 <sup>th</sup> Floor                                           | 80%        | In Progress |  |  |
| 6. Primer, Putty and 1st Coat Paint (Wall)                          |            |             |  |  |
| a. Basement – 3                                                     | 100%       | Completed   |  |  |
| b. Basement – 2                                                     | 90%        | In Progress |  |  |
| c. Basement – 1                                                     | 75%        | In Progress |  |  |
| d. Ground Floor                                                     | 80%        | In Progress |  |  |
| e. 1 <sup>st</sup> Floor to 9 <sup>th</sup> Floor                   | 95%        | In Progress |  |  |
| f. 10 <sup>th</sup> Floor                                           | 80%        | In Progress |  |  |
| 7. 1st Coat, 2nd Coat Waterproofing & Water leakage Test – Inside l | Flats      |             |  |  |
| a. 1 <sup>st</sup> Floor to 7 <sup>th</sup> Floor                   | 100%       | Completed   |  |  |
| b. 8 <sup>th</sup> Floor                                            | 98%        | In Progress |  |  |
| c. 9th Floor to 10th Floor                                          | 100%       | Completed   |  |  |
| 8. 1st Coat, 2nd Coat Waterproofing & Water leakage Test – Balcony  | y Area     |             |  |  |
| a. 1st Floor to 10th Floor                                          | 100%       | Completed   |  |  |
| 9. MEP Services for Walls                                           |            |             |  |  |
| a. Basement – 1, 2 and 3                                            | 95%        | In Progress |  |  |
| b. Ground Floor                                                     | 100%       | Completed   |  |  |
| c. 1st Floor to 10th Floor                                          | 100%       | Completed   |  |  |
| d. Roof Floor                                                       | 80%        | In Progress |  |  |
| 10. MEP Services for Ceiling                                        |            |             |  |  |
| a. Basement – 1, 2 and 3                                            | 95%        | In Progress |  |  |
| b. Ground Floor                                                     | 100%       | Completed   |  |  |
| c. 1st Floor to 6th Floor                                           | 100%       | Completed   |  |  |
| d. 7 <sup>th</sup> Floor                                            | 95%        | In Progress |  |  |
| e. 8 <sup>th</sup> Floor to 10 <sup>th</sup> Floor                  | 100%       | Completed   |  |  |
| f. Roof Floor                                                       | 70%        | In Progress |  |  |