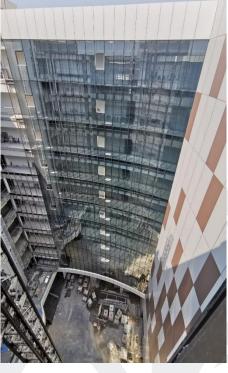

Fixing of Doors and Painting Works at Typical Floors

Painting Works for Staircase at Typical Floors

Fixing of Aluminum Cladding at Ground Floor to Roof Floor