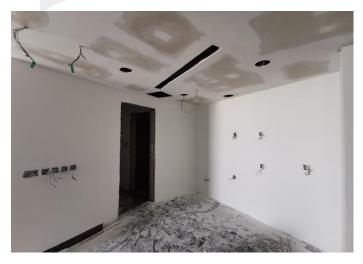

Application of Paint for Walls & Ceiling at Typical Floors

Fixing of Marble & Tiles in Corridor Area and Fixing of Marble Wall Cladding at GF Reception Area

Fixing of Marble Wall Cladding woks at Ground floor Reception Area

Fixing of Doors and Painting Works at Typical Floors

Painting Works for Staircase at Typical Floors

Fixing of Aluminum Cladding at Ground Floor to Roof Floor