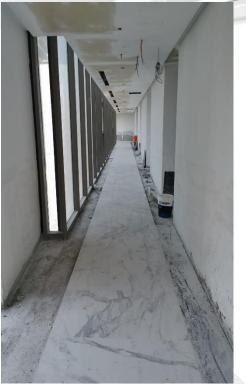

Application of Paint for Walls & Ceiling at Typical Floors

Fixing of Marble & Tiles in Corridor Area and Fixing of Marble Wall Cladding at GF Reception Area

Fixing of Marble Wall Cladding woks at Ground floor Reception Area