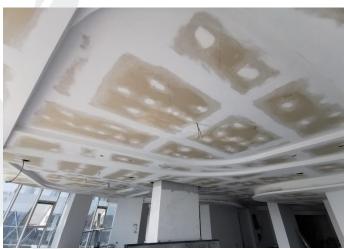

|                                                                     | PERCENTAGE |             |  |  |
|---------------------------------------------------------------------|------------|-------------|--|--|
| DESCRIPTION                                                         | (%) OF     | REMARKS     |  |  |
|                                                                     | COMPLETION |             |  |  |
| TOWER C (FRONT AND REAR PORTION)                                    |            |             |  |  |
| SUB STRUCTURE                                                       | 100%       | Completed   |  |  |
| SUPER STRUCTURE                                                     |            |             |  |  |
| 1. Structural 1st Floor to Roof Floor                               | 100%       | Completed   |  |  |
| 2. Structural Roof Floor                                            | 100%       | Completed   |  |  |
| 3. Block Works Basement to Roof Floor                               | 100%       | Completed   |  |  |
| 4. Plastering Works Basement to Roof Floor                          | 100%       | Completed   |  |  |
| 5. Primer, Putty and 1st Coat Paint (Ceiling)                       |            |             |  |  |
| a. Basement 1, 2 and 3                                              | 100%       | Completed   |  |  |
| b. Ground Floor                                                     | 95%        | In Progress |  |  |
| c. 1st Floor to 6th Floor                                           | 95%        | In Progress |  |  |
| d. 7 <sup>th</sup> Floor to 8 <sup>th</sup> Floor                   | 95%        | In Progress |  |  |
| e. 9 <sup>th</sup> Floor                                            | 95%        | In Progress |  |  |
| f. 10 <sup>th</sup> Floor                                           | 80%        | In Progress |  |  |
| 6. Primer, Putty and 1st Coat Paint (Wall)                          |            |             |  |  |
| a. Basement – 3                                                     | 100%       | Completed   |  |  |
| b. Basement – 2                                                     | 90%        | In Progress |  |  |
| c. Basement – 1                                                     | 75%        | In Progress |  |  |
| d. Ground Floor                                                     | 80%        | In Progress |  |  |
| e. 1 <sup>st</sup> Floor to 9 <sup>th</sup> Floor                   | 95%        | In Progress |  |  |
| f. 10 <sup>th</sup> Floor                                           | 80%        | In Progress |  |  |
| 7. 1st Coat, 2nd Coat Waterproofing & Water leakage Test – Inside l | Flats      |             |  |  |
| a. 1 <sup>st</sup> Floor to 7 <sup>th</sup> Floor                   | 100%       | Completed   |  |  |
| b. 8 <sup>th</sup> Floor                                            | 98%        | In Progress |  |  |
| c. 9th Floor to 10th Floor                                          | 100%       | Completed   |  |  |
| 8. 1st Coat, 2nd Coat Waterproofing & Water leakage Test – Balcony  | y Area     |             |  |  |
| a. 1st Floor to 10th Floor                                          | 100%       | Completed   |  |  |
| 9. MEP Services for Walls                                           |            |             |  |  |
| a. Basement – 1, 2 and 3                                            | 95%        | In Progress |  |  |
| b. Ground Floor                                                     | 100%       | Completed   |  |  |
| c. 1st Floor to 10th Floor                                          | 100%       | Completed   |  |  |
| d. Roof Floor                                                       | 80%        | In Progress |  |  |
| 10. MEP Services for Ceiling                                        |            |             |  |  |
| a. Basement – 1, 2 and 3                                            | 95%        | In Progress |  |  |
| b. Ground Floor                                                     | 100%       | Completed   |  |  |
| c. 1st Floor to 6th Floor                                           | 100%       | Completed   |  |  |
| d. 7 <sup>th</sup> Floor                                            | 95%        | In Progress |  |  |
| e. 8 <sup>th</sup> Floor to 10 <sup>th</sup> Floor                  | 100%       | Completed   |  |  |
| f. Roof Floor                                                       | 70%        | In Progress |  |  |