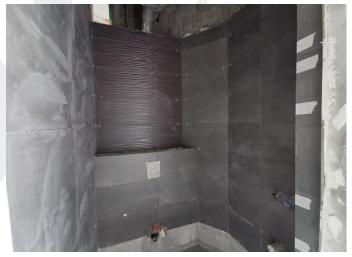

On-site Photos:

Installation of Aluminum Work (Brakets, Mullion, Rockwool, ACP Cladding and Glass and Application of Bitumin Paint)

Gypsum Ceiling Works at Typical floor

Lift Works at Typical Floor

Tile Works for Toilet at Typical Floor