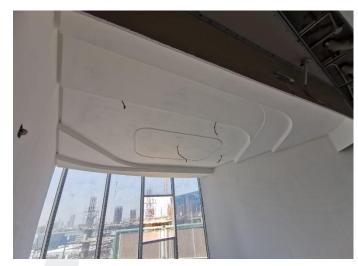

On-site Photos:

Installation of Aluminum Work (Brakets, Mullion, Rockwool, ACP Cladding and Glass and Application of Bitumin Paint)

Gypsum Ceiling Works at Typical floor

Lift Works at Typical Floor

Tile Works for Toilet at Typical Floor