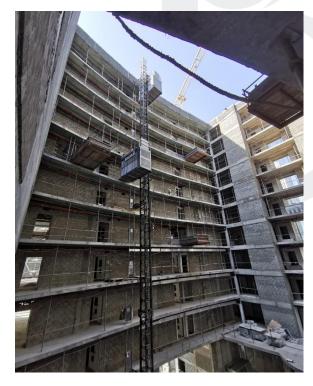

On-site Photos:

Installation of Aluminum Work (Brakets, Mullion, Rockwool, ACP Cladding and Glass and Application of Bitumin Paint)

Gypsum Ceiling Works at Typical floor

Lift Works at Typical Floor

Tile Works for Toilet at Typical Floor