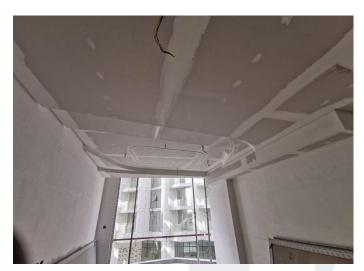

On-site Photos:

Installation of Aluminum Work (Brakets, Mullion, Rockwool, ACP Cladding and Glass and Application of Bitumin Paint)

Gypsum Ceiling Works at Typical floor

Lift Works at Typical Floor

Tile Works for Toilet at Typical Floor