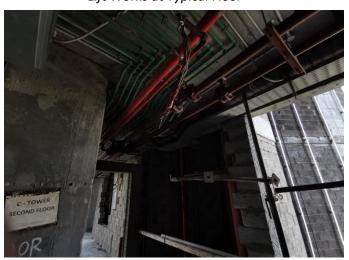

| 67% | In Progress |
| f. 3 <sup>rd</sup> Floor to 5 <sup>th</sup> Floor | 63% | In Progress |
| g. 6 <sup>th</sup> Floor                          | 59% | In Progress |
| h. 7 <sup>th</sup> Floor                          | 57% | In Progress |
| i. 8 <sup>th</sup> Floor                          | 54% | In Progress |
| j. 9 <sup>th</sup> Floor                          | 50% | In Progress |
| k. 10 <sup>th</sup> Floor                         | 48% | In Progress |
| l. Roof Floor                                     | 20% | In Progress |

On-site Photos:





Installation of Aluminum Work (Brakets, Mullion, Rockwool, ACP Cladding and Glass and Application of Bitumin Paint)









Gypsum Ceiling Works at Typical floor



Lift Works at Typical Floor



Tile Works for Toilet at Typical Floor





Installation of MEP Services at Typical Floor