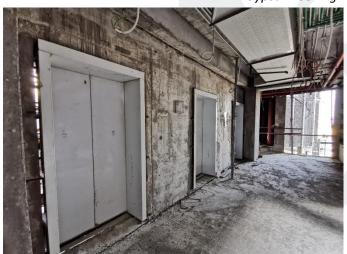

On-site Photos:

Installation of Aluminum Work (Brakets, Mullion, Rockwool, ACP Cladding and Glass and Application of Bitumin Paint)

Gypsum Ceiling Works at Typical floor

Lift Works at Typical Floor

Tile Works for Toilet at Typical Floor