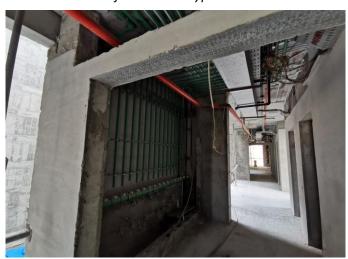

67% | In Progress |
| f. 3 <sup>rd</sup> Floor to 5 <sup>th</sup> Floor | 63% | In Progress |
| g. 6 <sup>th</sup> Floor                          | 59% | In Progress |
| h. 7 <sup>th</sup> Floor                          | 57% | In Progress |
| i. 8 <sup>th</sup> Floor                          | 54% | In Progress |
| j. 9 <sup>th</sup> Floor                          | 50% | In Progress |
| k. 10 <sup>th</sup> Floor                         | 48% | In Progress |
| l. Roof Floor                                     | 20% | In Progress |

On-site Photos:





Installation of Aluminum Work (Brakets, Mullion, Rockwool, ACP Cladding and Glass and Application of Bitumin Paint)









Gypsum Ceiling Works at Typical floor



Lift Works at Typical Floor



Tile Works for Toilet at Typical Floor





Installation of MEP Services at Typical Floor